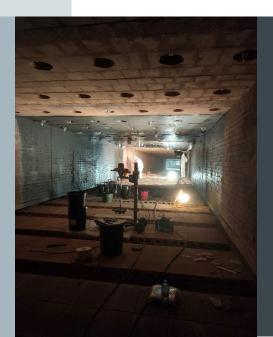

#### APPLICATION INFORMATION

In February 2021 walls from bottom of kiln car and Ceiling were coated with Emisshield® in preheat zone from 600°C till end of burner zone, total about 400m<sup>2</sup>

### **CUSTOMER**

Ziegelwerk Bellenberg, Germany

### **APPLICATION**

Tunnel Kiln

### **SUBSTRATE**

Refractory - about 40 years old