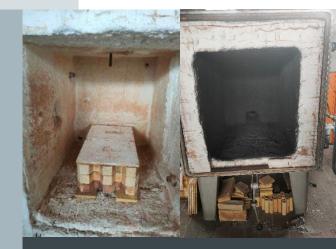

# APPLICATION INFORMATION (Emisshield\*

Furnace type: Batch kiln, volume about 600 liters Fuel type: natural gas, hydrogen Operating Temp: 1100 °C (2010 °F)

#### **APPLICATION INFORMATION**

In August 2020 the walls were coated with Emisshield Ceramic fiber coating. The furnace was loated with about 50kg of bricks and heated up. Gas consumption was compared to same settings as prior Emisshield installation.

### SUBSTRATE

Ceramic fiber – about 30 years old

#### **EMMISHIELD BENEFITS**

6% reduction in gas consumption After 2 years of operations the coating is still fully intact

Note: this coating becomes transparent after firing

before application after application