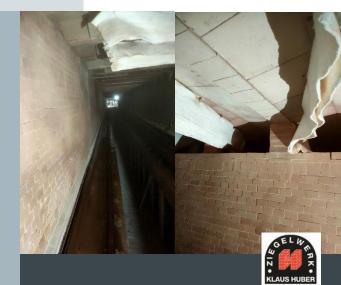

# APPLICATION INFORMATION (Emisshield\*

Furnace type: cross-flow tunnel kiln, 62m long Fuel type: Buthene, firing from ceiling Operating Temp: max. 1150 °C (2100 °F)

#### **APPLICATION INFORMATION**

Application in August 2022 (walls from bottom of kiln car and ceiling in both channels)

Preheat zone from 600°C and burner zone, total 270m<sup>2</sup>

### CUSTOMER

Ziegelwerk Klaus Huber Nossen, Germany

### APPLICATION

Cross-flow Tunnel Kiln

#### SUBSTRATE

Refractory - about 32 years old