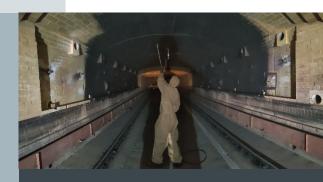

### APPLICATION INFORMATION

Application in February 2022 (walls from bottom of kiln car and ceiling)

Preheat zone from 600°C and burner zone, total 205m<sup>2</sup>

## **CUSTOMER**

Ofen 2 – Walther Dachziegel Langenzenn, Germany

## **APPLICATION**

Tunnel Kiln

### **SUBSTRATE**

Refractory