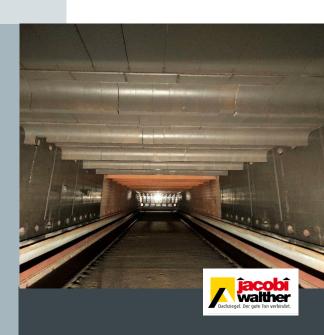

#### **FURNACE INFORMATION**

Furnace type: Tunnel kiln from LINGL

Fuel type: gas

Operating Temp: max. 1050 °C (1920 °F)

#### APPLICATION INFORMATION

Application in February 2022 (walls from bottom of kiln car and ceiling)

Preheat zone from 600°C and burner zone, total 116m<sup>2</sup>

## **APPLICATION**

Tunnel Kiln